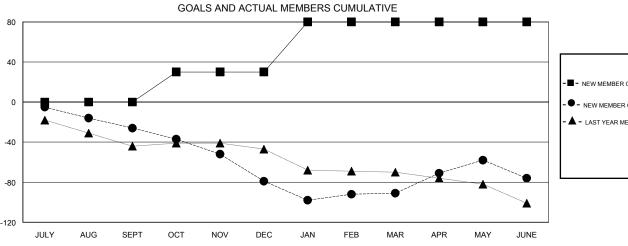

## MONTHLY MEMBERSHIP PROGRESS REPORT

District C 2

Results as of: 6/30/2017

|                       | Clubs         |           |               |                       | Members                                                        |                                                              |                                              |  |
|-----------------------|---------------|-----------|---------------|-----------------------|----------------------------------------------------------------|--------------------------------------------------------------|----------------------------------------------|--|
| RESULTS FOR 2016-2017 |               |           |               | RESULTS FOR 2016-2017 |                                                                |                                                              |                                              |  |
| QUARTER               | NEW CLUB GOAL | NEW CLUBS | DROPPED CLUBS | QUARTER               | NEW MEMBER GROWTH<br>NET GOAL (not reinstated<br>or transfers) | NEW MEMBER<br>GROWTH ACTUAL (not<br>reinstated or transfers) | DROPPED MEMBERS ACTUAL (including transfers) |  |
| JULY/AUG/SEPT         | 0             | 0         | 0             | JULY/AUG/SEPT         | 0                                                              | 15                                                           | 41                                           |  |
| OCT/NOV/DEC           | 0             | 0         | 1             | OCT/NOV/DEC           | 30                                                             | 34                                                           | 87                                           |  |
| JAN/FEB/MAR           | 1             | 0         | 0             | JAN/FEB/MAR           | 50                                                             | 44                                                           | 56                                           |  |
| APR/MAY/JUNE          | 0             | 2         | 2             | APR/MAY/JUNE          | 0                                                              | 94                                                           | 79                                           |  |

## GOALS AND ACTUAL NEW CLUBS CUMULATIVE

| -■- NEW MEMBER GR   | OWTH NET GOAL  |  |
|---------------------|----------------|--|
| - ● - NEW MEMBER GF | ROWTH ACTUAL   |  |
| - A - LAST YEAR MEM | BERSHIP ACTUAL |  |
|                     |                |  |
|                     |                |  |
|                     |                |  |